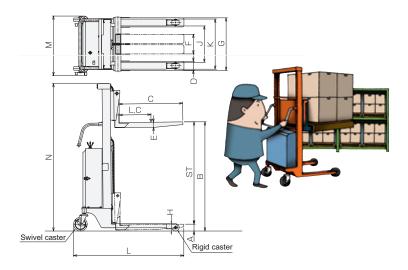

Unit: inch

|          | Model       | Load     | Load center      | Fork height |                      |         |        |        |            |                |                               | Leg dimensions |                |                     |       |                   | External dimensions |                  |       | Lifting duration<br>loaded/ | Battery |               | Deadweight |
|----------|-------------|----------|------------------|-------------|----------------------|---------|--------|--------|------------|----------------|-------------------------------|----------------|----------------|---------------------|-------|-------------------|---------------------|------------------|-------|-----------------------------|---------|---------------|------------|
|          |             | capacity | distance<br>(LC) | Minimum     | Minimum<br>height *A | Maximum | Stroke | Length | Width<br>D | Thickness<br>E | Slide outside<br>width F to G | Height         | Internal width | External<br>width K | Rigid | Swivel<br>casters | Total               | Total<br>width M | Total | unloaded<br>(in seconds)    |         | 12 VDC<br>kVV |            |
| Standard | HFH-D400-9  |          | 13.8             |             | IIGIGIII A           | 35.4    | 32.5   | 0      |            |                | 8.5 to 22.8                   |                |                |                     |       |                   |                     | 25.7             | 52    | 7/11                        | EB65    | 0.7           | 293lb      |
|          | HFH-D400-12 | 882lb    |                  |             | 3.7                  | 47.2    | 44.3   | 27.6   | 3.9        |                |                               |                |                |                     |       |                   |                     |                  | 63.8  | 10/14                       |         |               | 315lb      |
|          | HFH-D400-15 |          |                  |             |                      | 59.1    | 56.1   |        |            |                |                               |                |                |                     |       |                   |                     |                  | 75.6  | 12/18                       |         |               | 355lb      |
|          | HFH-D600-9  | 1323lb   | 15.7             |             |                      | 35.4    | 32.3   | 31.5   | 3.9        | 2.2            | 8.6 to 22.9                   | 3.1            | 15.7           | 21.7                | 3.1   | 5.9               | 52                  |                  | 53.6  | 11/15                       |         |               | 366lb      |
|          | HFH-D600-12 |          |                  | 3.1         | 3.7                  | 47.2    | 44.1   |        |            |                |                               |                |                |                     |       |                   |                     |                  | 65.4  | 14/20                       | EB100   | 0.7           | 388lb      |
|          | HFH-D600-15 |          |                  |             |                      | 59.1    | 55.9   |        |            |                |                               |                |                |                     |       |                   |                     |                  | 77.2  | 18/25                       |         |               | 410lb      |

• The swivel casters have rubber wheels and the rigid casters have urethane wheels. \* When the fork is placed on the legs the minimum height will be increased by about 13.5 to 19mm.