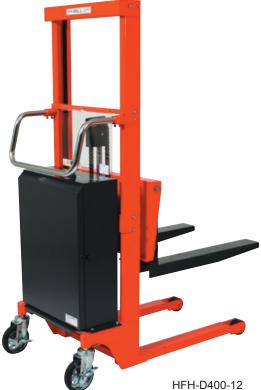

#### Standard type which can work easily even in narrow gaps

Useful in transporting pallets between narrow spaces and walkways.

Major features of the HFH Electric Type Series

- Easy-to-operate battery type lifter
- □ Easy lifting and lowering operation using the soft touch lever switch
- □ Safe design to minimize the impact of lifting
- □ Equipped with an "EB" long-life battery used in golf carts
- □ Can be charged anytime, anywhere using the provided automatic charger (100 VAC)
- □ Self-winding charger cord (2 m) that prevents dragging
- □ Can lift or lower the maximum weight continuously for 30 times in 1 full cycle charge
- Comes with an easy to view remaining battery gauge
- □ Comes with an overloading prevention valve
- □ PC flow control (maintains constant descent speed despite changes in the weight of the load

Unit: inch

|          | Model       | Load     | Load center      | Fork height |                      |         |        |        |            |                |                               | Leg dimensions |                |                     |       |                   | External dimensions |                  |       | Lifting duration<br>loaded/ | Battery |               | Deadweight |
|----------|-------------|----------|------------------|-------------|----------------------|---------|--------|--------|------------|----------------|-------------------------------|----------------|----------------|---------------------|-------|-------------------|---------------------|------------------|-------|-----------------------------|---------|---------------|------------|
|          |             | capacity | distance<br>(LC) | Minimum     | Minimum<br>height *A | Maximum | Stroke | Length | Width<br>D | Thickness<br>E | Slide outside<br>width F to G | Height         | Internal width | External<br>width K | Rigid | Swivel<br>casters | Total               | Total<br>width M | Total | unloaded<br>(in seconds)    |         | 12 VDC<br>kVV |            |
| Standard | HFH-D400-9  |          | 13.8             |             | IIGIGIII A           | 35.4    | 32.5   | 0      |            |                | 8.5 to 22.8                   |                |                |                     |       |                   |                     | 25.7             | 52    | 7/11                        | EB65    | 0.7           | 293lb      |
|          | HFH-D400-12 | 882lb    |                  |             | 3.7                  | 47.2    | 44.3   | 27.6   | 3.9        |                |                               |                |                |                     |       |                   |                     |                  | 63.8  | 10/14                       |         |               | 315lb      |
|          | HFH-D400-15 |          |                  |             |                      | 59.1    | 56.1   |        |            |                |                               |                |                |                     |       |                   |                     |                  | 75.6  | 12/18                       |         |               | 355lb      |
|          | HFH-D600-9  | 1323lb   | 15.7             |             |                      | 35.4    | 32.3   | 31.5   | 3.9        | 2.2            | 8.6 to 22.9                   | 3.1            | 15.7           | 21.7                | 3.1   | 5.9               | 52                  |                  | 53.6  | 11/15                       |         |               | 366lb      |
|          | HFH-D600-12 |          |                  | 3.1         | 3.7                  | 47.2    | 44.1   |        |            |                |                               |                |                |                     |       |                   |                     |                  | 65.4  | 14/20                       | EB100   | 0.7           | 388lb      |
|          | HFH-D600-15 |          |                  |             |                      | 59.1    | 55.9   |        |            |                |                               |                |                |                     |       |                   |                     |                  | 77.2  | 18/25                       |         |               | 410lb      |