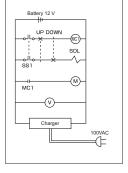

# Hydraulic/Electric Type

### ١F Standard

Load capacity: 882/1323 lb



#### Hydraulic circuit diagram



Inside unit

## Electric circuit diagram





#### Standard type which can work easily even in narrow gaps

Useful in transporting pallets between narrow spaces and walkways.

Major features of the HFH Electric Type Series

- Easy-to-operate battery type lifter
- □ Easy lifting and lowering operation using the soft touch lever switch
- □ Safe design to minimize the impact of lifting
- □ Equipped with an "EB" long-life battery used in golf carts
- □ Can be charged anytime, anywhere using the provided automatic charger (100 VAC)
- □ Self-winding charger cord (2 m) that prevents dragging
- □ Can lift or lower the maximum weight continuously for 30 times in 1 full cycle charge
- Comes with an easy to view remaining battery gauge
- □ Comes with an overloading prevention valve
- □ PC flow control (maintains constant descent speed despit