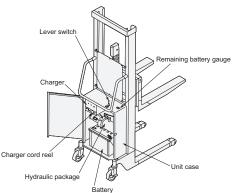

#### Standard type which can work easily even in narrow gaps

Useful in transporting pallets between narrow spaces and walkways.

Major features of the HFH Electric Type Series

- Easy-to-operate battery type lifter
- □ Easy lifting and lowering operation using the soft touch lever switch
- □ Safe design to minimize the impact of lifting
- □ Equipped with an "EB" long-life battery used in golf carts
- □ Can be charged anytime, anywhere using the provided automatic charger (100 VAC)
- □ Self-winding charger cord (2 m) that prevents dragging
- □ Can lift or lower the maximum weight continuously for 30 times in 1 full cycle charge
- Comes with an easy to view remaining battery gauge
- □ Comes with an overloading prevention valve
- □ PC flow control (maintains constant descent speed despite changes in the weight of the load