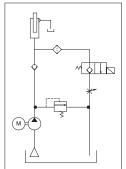

# Hydraulic/Electric Type

### ١F Standard

Load capacity: 882/1323 lb



#### Hydraulic circuit diagram



Inside unit

## Electric circuit diagram





#### Standard type which can work easily even in narrow gaps

Useful in transporting pallets between narrow spaces and walkways.

Major features of the HFH Electric Type Series

- Easy-to-operate battery type lifter
- □ Easy lifting and lowering operation using the soft touch lever switch
- □ Safe design to minimize the impact of lifting
- □ Equipped with an "EB" long-life battery used in golf carts
- □ Can be charged anytime, anywhere using the provided automatic charger (100 VAC)
- □ Self-winding charger cord (2 m) that prevents dragging
- □ Can lift or lower the maximum weight continuously for 30 times in 1 full cycle charge
- Comes with an easy to view remaining battery gauge
- □ Comes with an overloading prevention valve
- □ PC flow cont